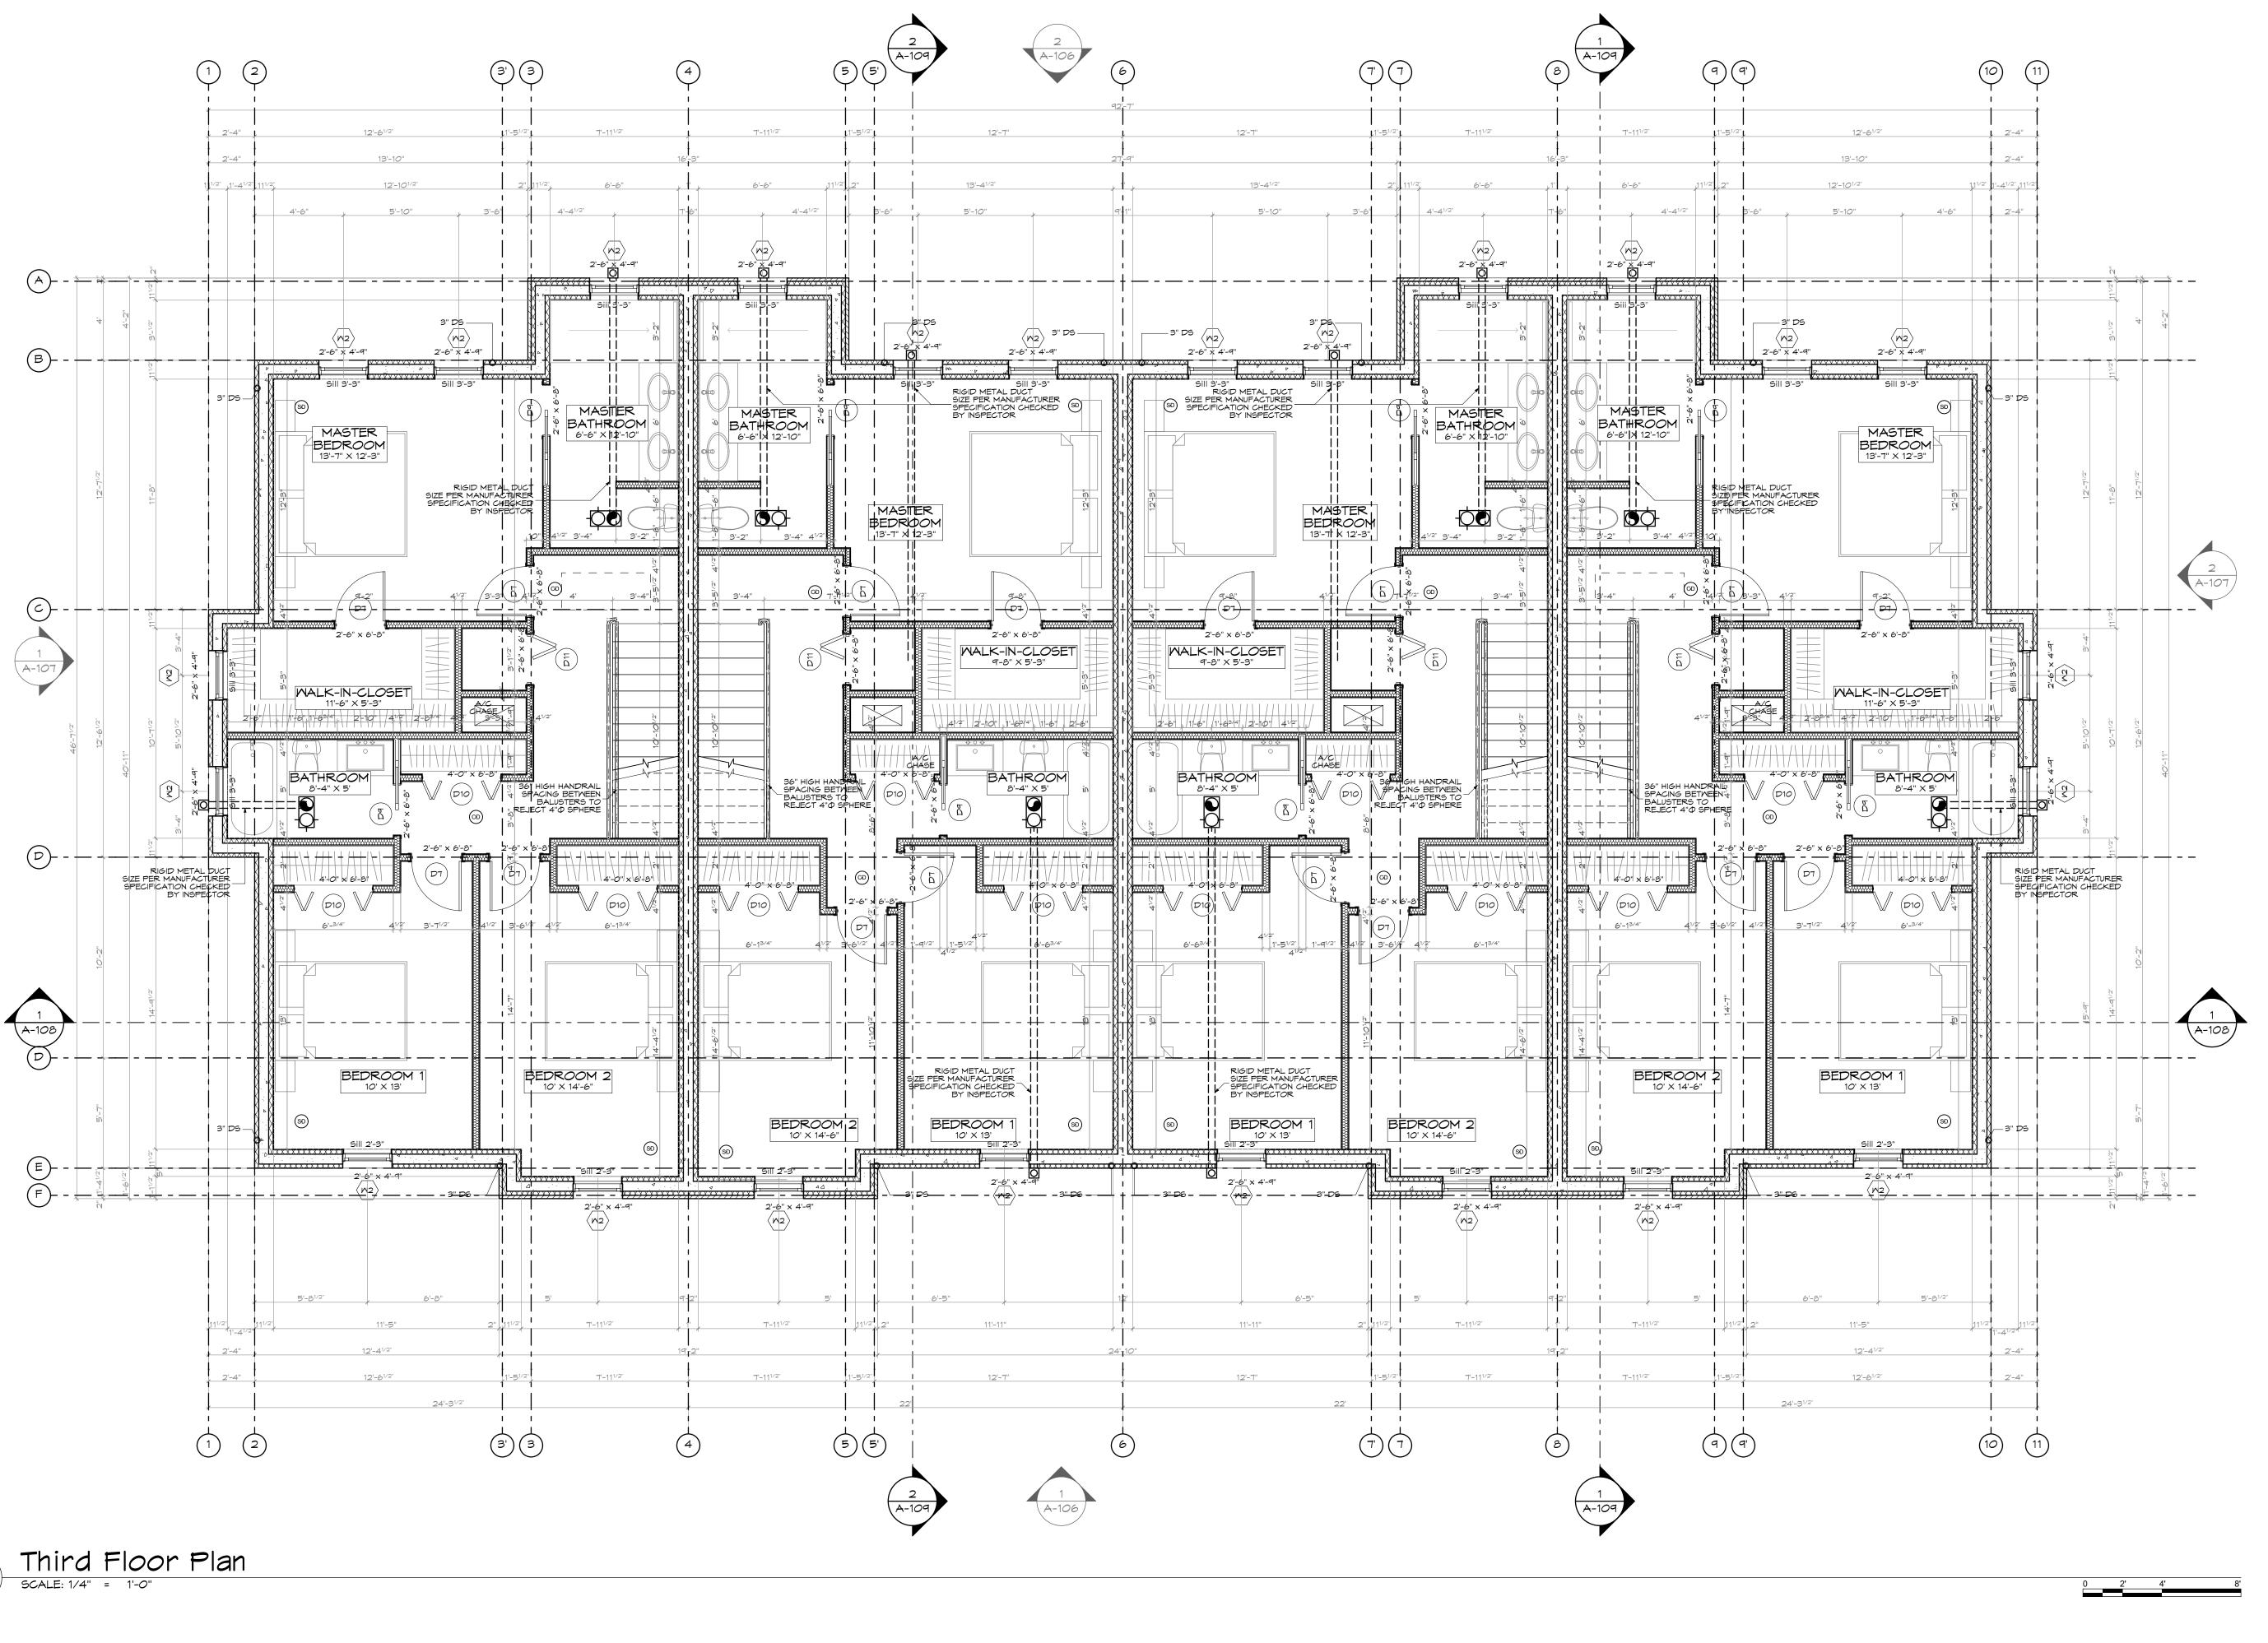

|                  |                                                                                                                                                                                                                                                                                                                                                                                                                                                                                                                                                                                                                                                                                                                                                        | PICAL                       |                              |  |  |  |  |
|------------------|--------------------------------------------------------------------------------------------------------------------------------------------------------------------------------------------------------------------------------------------------------------------------------------------------------------------------------------------------------------------------------------------------------------------------------------------------------------------------------------------------------------------------------------------------------------------------------------------------------------------------------------------------------------------------------------------------------------------------------------------------------|-----------------------------|------------------------------|--|--|--|--|
|                  | ARCHITECTURAL<br>GROUP LTD.<br>#1 BERTHAZE COURT<br>GODFREY NIXON WAY<br>P.O. BOX 12218 KY1-1010<br>GRAND CAYMAN<br>CAYMAN ISLANDS                                                                                                                                                                                                                                                                                                                                                                                                                                                                                                                                                                                                                     |                             |                              |  |  |  |  |
| -                | Tel: (345) 947-5849<br>E-MAIL: INFO@TAG.KY<br>WEB: HTTP://WWW.TAG.KY<br>General Notes                                                                                                                                                                                                                                                                                                                                                                                                                                                                                                                                                                                                                                                                  |                             |                              |  |  |  |  |
| -                | <ul> <li>i. This drawing is the exclusive property of Tropical<br/>Architectural Group Ltd. and cannot be reused nor<br/>reproduced without prior written consent. Computer<br/>files revised by others except Tropical Architectural<br/>Group sub-consultants shall not be issued bearing<br/>this title block.</li> <li>ii. Drawings, specifications and other documents<br/>prepared by Tropical Architectural Group are<br/>instruments used solely with respect to this project<br/>and the Architect shall retail all common law,<br/>statutory and other reserved rights including</li> </ul>                                                                                                                                                  |                             |                              |  |  |  |  |
|                  | statutory and other reserved rights including<br>copyright. The owner shall be permitted to retain<br>copies of the Architect's drawings, specifications<br>and other documents for information and reference<br>in connection with Owner's use and occupancy of<br>project. The Architect's documents shall not be used<br>by anyone for other projects, changes to this<br>project, or for completion of this project by others<br>except by explicit agreement of the Architect. Upon<br>any unauthorized use, reuse or modification to<br>Architect's documents, the Owner agrees to<br>indemnify, defend and hold the Architect harmless<br>from and against claims, suits, demands, losses and<br>expenses resulting from such unauthorized use. |                             |                              |  |  |  |  |
| -                | iii. All written dimensions shall take precedence<br>over scaled drawings. The contractor shall check all<br>dimensions before and during construction. Any<br>discrepancies found must be reported to the<br>Architect immediately. All drawings must be read in<br>conjunction with each other. For clarification of<br>dimensional information or discrepancies with<br>specifications, contact Tropical Architectural Group.<br>Revision Notes                                                                                                                                                                                                                                                                                                     |                             |                              |  |  |  |  |
| -                | MARK                                                                                                                                                                                                                                                                                                                                                                                                                                                                                                                                                                                                                                                                                                                                                   |                             | DESCRIPTION                  |  |  |  |  |
| -                | Project Name:<br>"Grand Palmyra"<br>Proposed 6<br>Bldg.Townhouse<br>Development w/.<br>Pool and Cabana                                                                                                                                                                                                                                                                                                                                                                                                                                                                                                                                                                                                                                                 |                             |                              |  |  |  |  |
|                  | Client Nar<br>Grand                                                                                                                                                                                                                                                                                                                                                                                                                                                                                                                                                                                                                                                                                                                                    | <sup>ne:</sup><br>Palmyra L | imited                       |  |  |  |  |
|                  | Block/Par<br>22E 38                                                                                                                                                                                                                                                                                                                                                                                                                                                                                                                                                                                                                                                                                                                                    |                             | Location:<br>George Town     |  |  |  |  |
|                  | Drawn by:<br>MBV                                                                                                                                                                                                                                                                                                                                                                                                                                                                                                                                                                                                                                                                                                                                       |                             | Date of Issue:<br>04/06/2018 |  |  |  |  |
|                  | Project N<br>-                                                                                                                                                                                                                                                                                                                                                                                                                                                                                                                                                                                                                                                                                                                                         | 0:                          | Permit No:<br>-              |  |  |  |  |
| -                | I HEREBY CERTIFY THAT ALL<br>DIMENSIONS SHOWN ON THIS<br>DRAWING ARE CORRECT                                                                                                                                                                                                                                                                                                                                                                                                                                                                                                                                                                                                                                                                           |                             |                              |  |  |  |  |
|                  | SIGNE                                                                                                                                                                                                                                                                                                                                                                                                                                                                                                                                                                                                                                                                                                                                                  | ED:                         |                              |  |  |  |  |
|                  | Drawing Title:<br>Typical Bldg 1 to<br>Bldg 6 Third<br>Floor Plan                                                                                                                                                                                                                                                                                                                                                                                                                                                                                                                                                                                                                                                                                      |                             |                              |  |  |  |  |
| 1<br>1<br>1<br>1 | Drawing N                                                                                                                                                                                                                                                                                                                                                                                                                                                                                                                                                                                                                                                                                                                                              |                             | 1                            |  |  |  |  |
|                  |                                                                                                                                                                                                                                                                                                                                                                                                                                                                                                                                                                                                                                                                                                                                                        | ·104                        | T I                          |  |  |  |  |