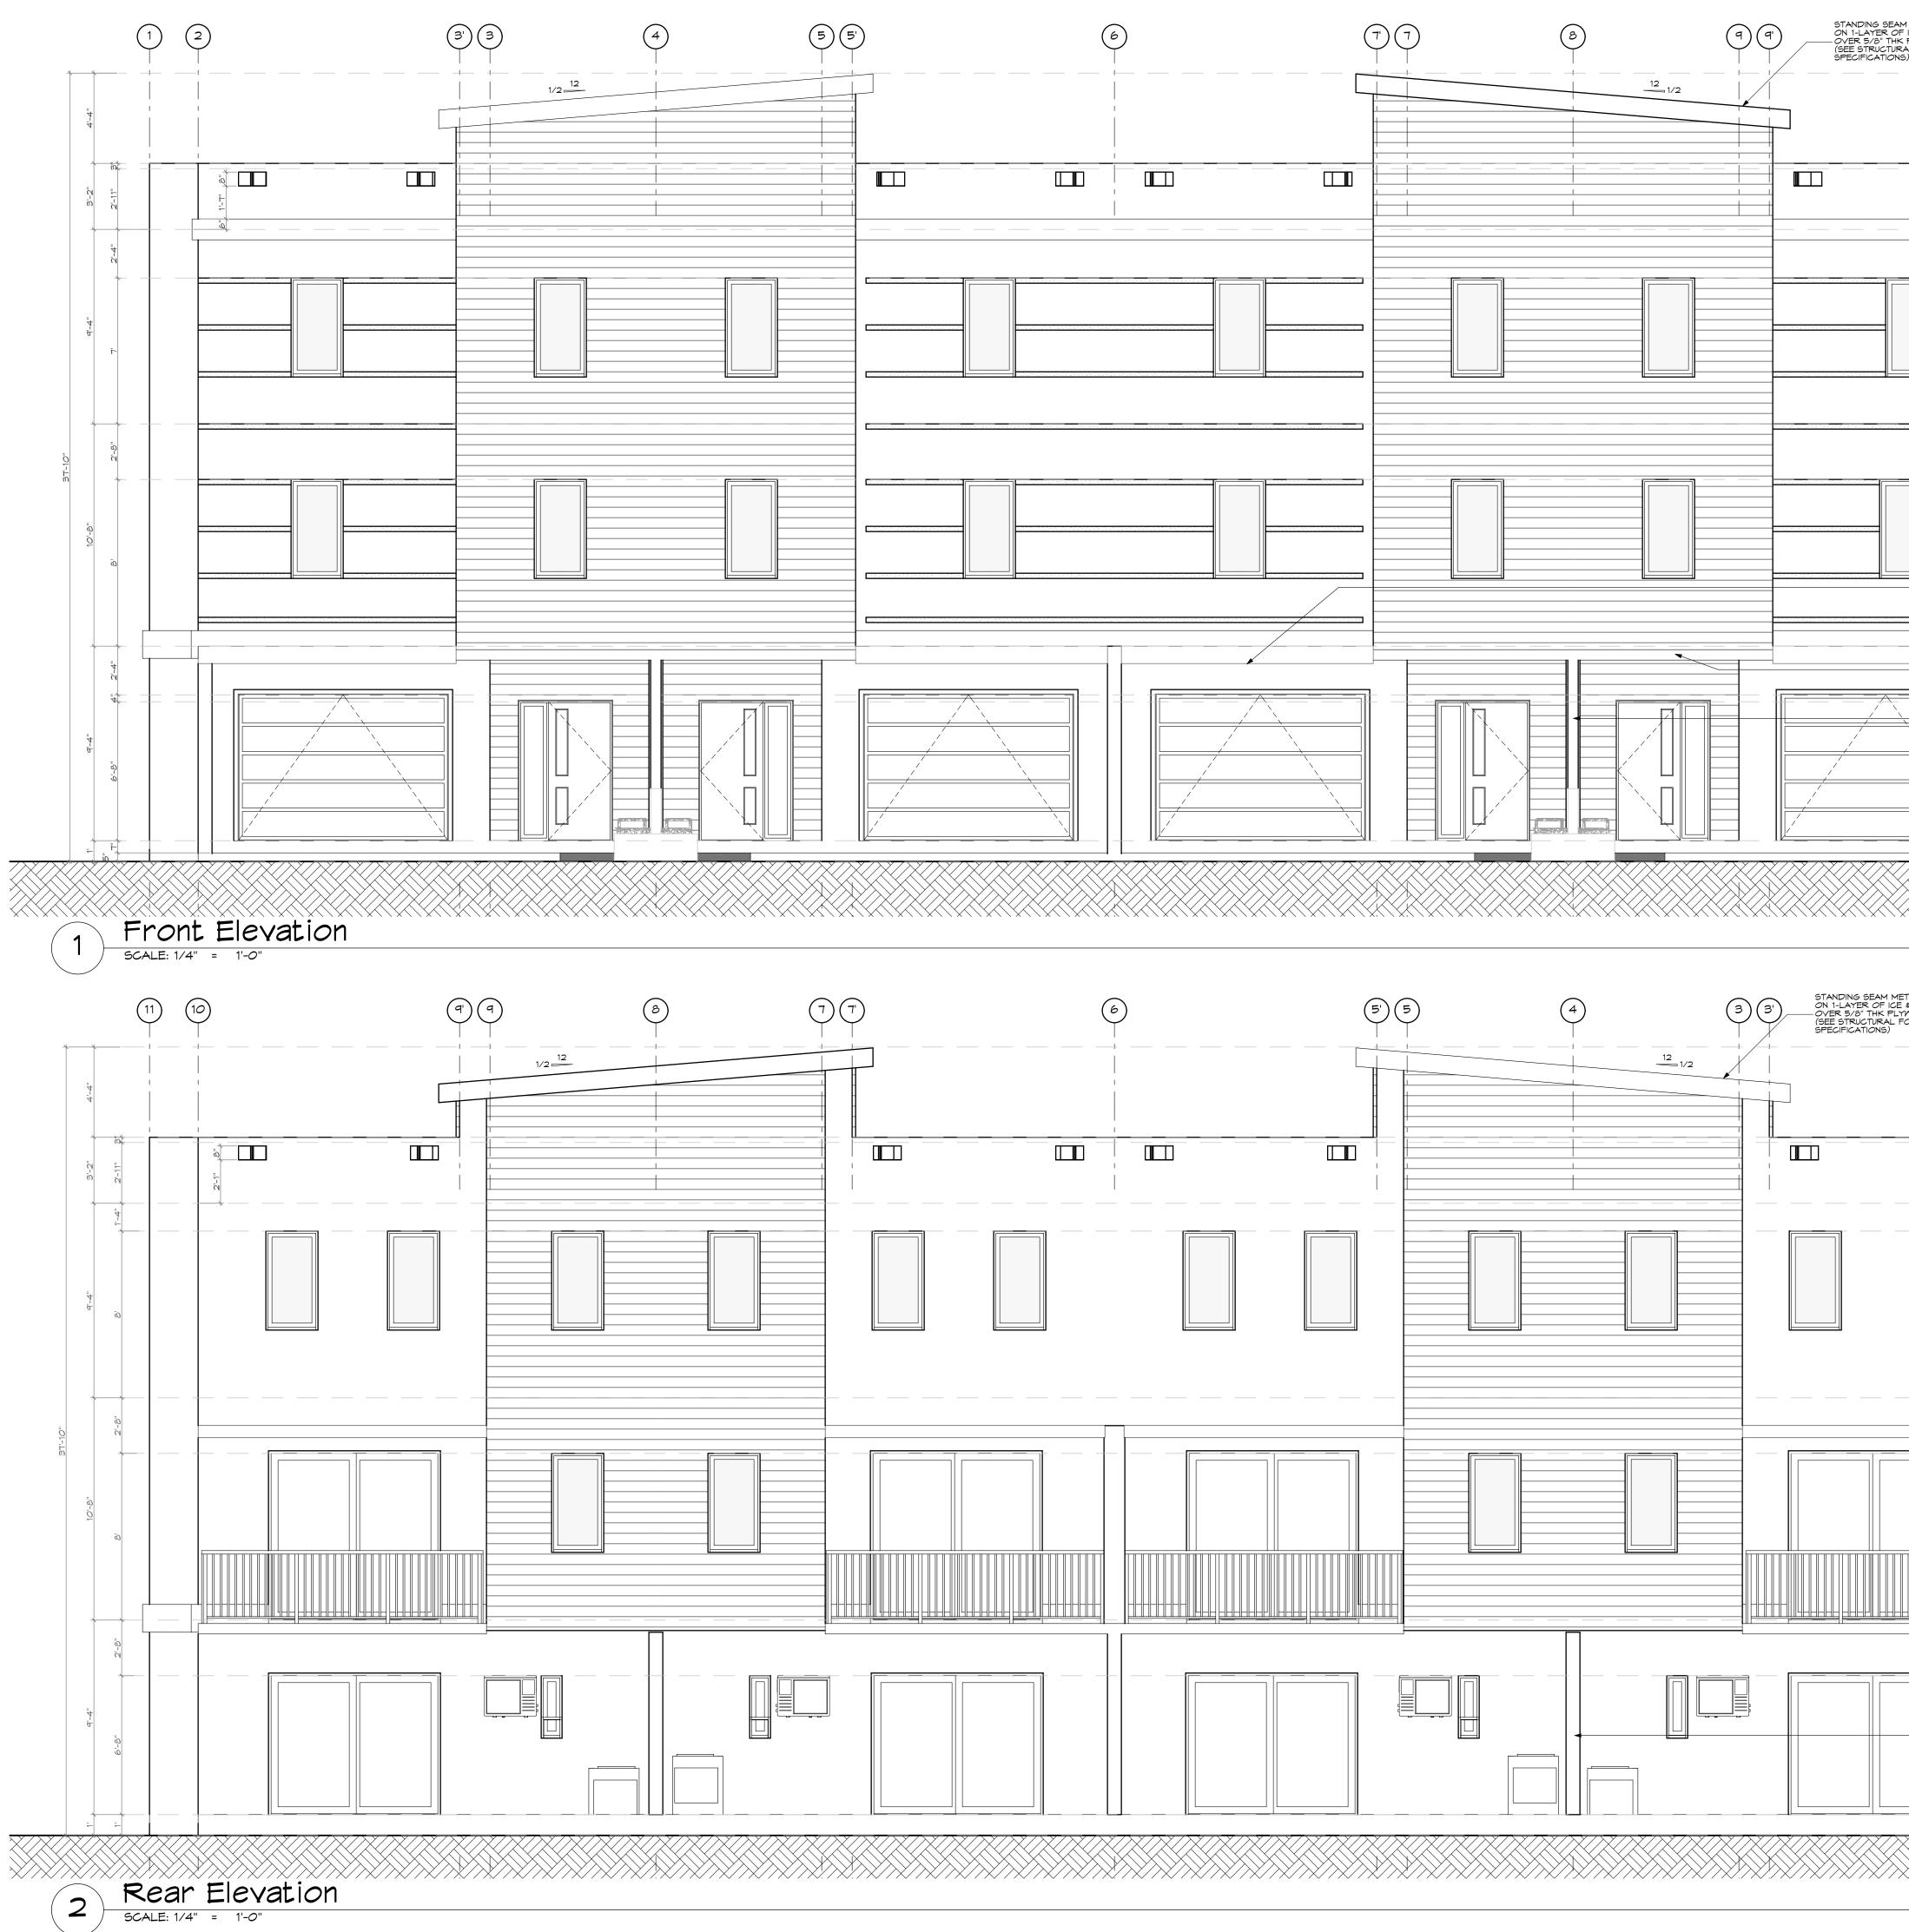

| ·104                        | T I                          |  |  |  |  |



| M METAL ROOFING<br>FICE & WATER SHIELD (10) |                                         |                                                                                                                                                                                                                                                                                                   |                                                                                                                                                                                                                                              |